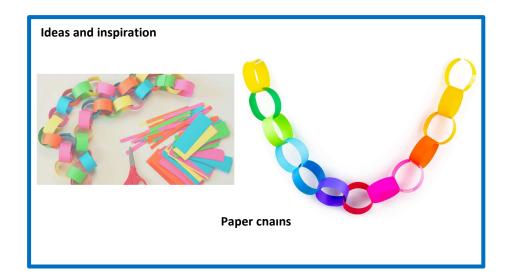

## PSHE – Celebrating Difference







## Vocabulary:

- Ø boys
- girls
- similarities
- ø difference
- special
- stand up for
- ø kind
- unkind
- ø home
- friend.

| Take responsibility for your actions |                                                                                                    |                    |        |          |       |  |
|--------------------------------------|----------------------------------------------------------------------------------------------------|--------------------|--------|----------|-------|--|
|                                      |                                                                                                    | Working<br>Towards | Within | Expected | Above |  |
| T                                    | To know we are all different but the same in some