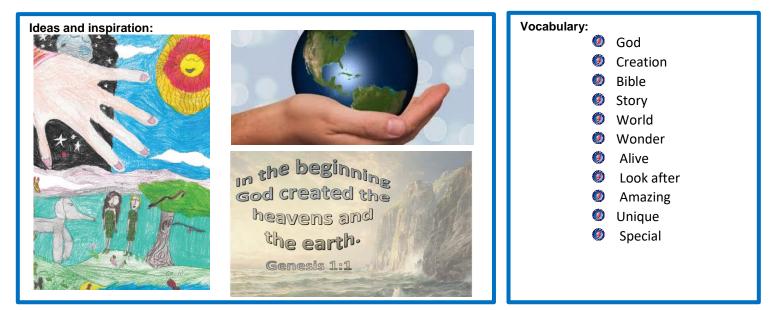

## RE-What makes our world wonderful? (EYFS)

**Outcome:** To go on a walk around our School to discover items of wonder that make us 'WOW'.

|                                                                                              | Developing Knowledge                                                                            |                    |        |          |       |
|----------------------------------------------------------------------------------------------|-------------------------------------------------------------------------------------------------|--------------------|--------|----------|-------|
| Christianity                                                                                 |                                                                                                 | Working<br>Towards | Within | Expected | Above |
| +                                                                                            | To know that our world is a place of wonder that<br>some people believe was created by God.     |                    |        |          |       |
|                                                                                              | Developing Skills                                                                               |                    |        | •        |       |
| Engage                                                                                       |                                                                                                 | Working<br>Towards | Within | Expected | Above |
| P                                                                                            | To think about a time they made something they were proud of.                                   |                    |        |          |       |
| Enquire and explore                                                                          |                                                                                                 | Working<br>Towards | Within | Expected | Above |
| Q                                                                                            | To investigate and identify what in the world is wonderful.                                     |                    |        |          |       |
|                                                                                              | To identify why and what people believe God<br>created                                          |                    |        |          |       |
|                                                                                              | To read the story of creation from the Bible.                                                   |                    |        |          |       |
| Evaluate                                                                                     |                                                                                                 | Working<br>Towards | Within | Expected | Above |
|                                                                                              | To reflect on God's creation of the World and all<br>that is in it.                             |                    |        |          |       |
| Express                                                                                      |                                                                                                 | Working<br>Towards | Within | Expected | Above |
| xx<br>-<br>-<br>-<br>-<br>-<br>-<br>-<br>-<br>-<br>-<br>-<br>-<br>-<br>-<br>-<br>-<br>-<br>- | To express ideas about what in the world is<br>wonderful and what makes something<br>wonderful. |                    |        |          |       |