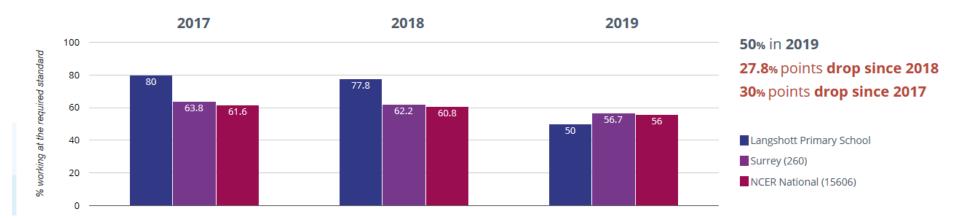

#### 2019 DATA OUTCOMES FROM PERSPECTIVE LITE

#### **EYFS**

### **★** Good Level Of Development



## **M** Average Total Points Score



### **PHONICS**

# Year 1: Working At



# Year 2: Working At



#### **KEY STAGE 1**

#### **III** Reading - attaining GDS



## **III** Reading - attaining EXS or better



### **✓** Writing - attaining EXS or better



### Writing - attaining GDS



### • Maths - attaining EXS or better



### • Maths - attaining GDS



### Science - attaining EXS



### ஃ RWM - attaining EXS or better



### ள் RWM - attaining GDS



### ள் Reading, Writing, Maths and Science - attaining EXS



## **KEY STAGE 2**

## **III** Reading - achieved standard



## **III** Reading - high attainers



# **II** Reading - average scaled score



## Writing - achieved standard



### **✓** Writing - high attainers



#### • Maths - achieved standard



# • Maths - high attainers



## • Maths - average scaled score



#### **@** GPS - achieved standard



## **?** GPS - high