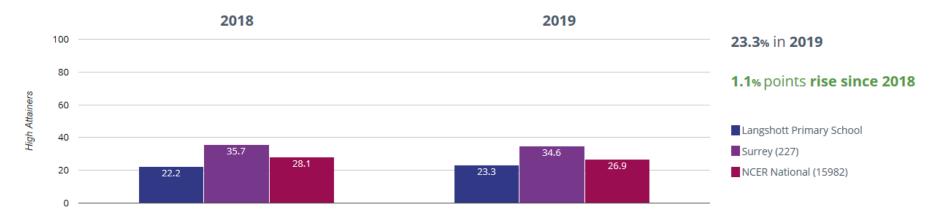

#### 2019 DATA OUTCOMES FROM PERSPECTIVE LITE

#### **EYFS**

### **★** Good Level Of Development



## **M** Average Total Points Score



### **PHONICS**

# Year 1: Working At



# Year 2: Working At



#### **KEY STAGE 1**

#### **III** Reading - attaining GDS



## **III** Reading - attaining EXS or better



### **✓** Writing - attaining EXS or better



### Writing - attaining GDS



### • Maths - attaining EXS or better



### • Maths - attaining GDS



### Science - attaining EXS



### ஃ RWM - attaining EXS or better



### ள் RWM - attaining GDS



### ள் Reading, Writing, Maths and Science - attaining EXS



## **KEY STAGE 2**

## **III** Reading - achieved standard



## **III** Reading - high attainers



# **II** Reading - average scaled score



## Writing - achieved standard



### **✓** Writing - high attainers



#### • Maths - achieved standard



# • Maths - high attainers



## • Maths - average scaled score



#### **@** GPS - achieved standard



## **?** GPS - high attainers



## **?** GPS - average scaled score



## ൻ RWM − achieved standard



# $\mathring{\mathbb{A}}$ RWM - high attainers