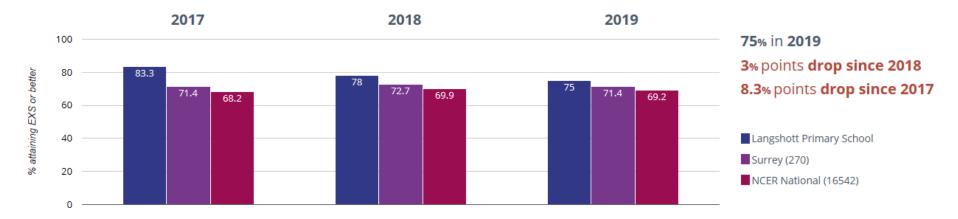

#### 2019 DATA OUTCOMES FROM PERSPECTIVE LITE

#### **EYFS**

### **★** Good Level Of Development



## **M** Average Total Points Score



### **PHONICS**

# Year 1: Working At



# Year 2: Working At



#### **KEY STAGE 1**

#### **III** Reading - attaining GDS



## **III** Reading - attaining EXS or better



### **✓** Writing - attaining EXS or better



### Writing - attaining GDS



### • Maths - attaining EXS or better



### • Maths - attaining GDS



### Science - attaining EXS



### ஃ RWM - attaining EXS or better



### ள் RWM - attaining GDS



### ள் Reading, Writing, Maths and Science - attaining EXS



## **KEY STAGE 2**

## **III** Reading - achieved standard



## **III** Reading - high attainers



# **II** Reading - average scaled score



## Writing - achieved standard



### **✓** Writing - high attainers



#### • Maths - achieved standard



# • Maths - high attainers



## • Maths - average scaled score



#### **@** GPS - achieved standard



## **?** GPS - high attainers



## **?** GPS - average scaled score



## ൻ RWM − achieved standard



# $\mathring{\mathbb{A}}$ RWM - high attainers