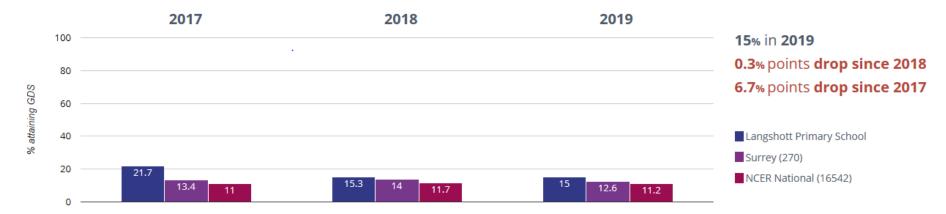

#### 2019 DATA OUTCOMES FROM PERSPECTIVE LITE

#### **EYFS**

### **★** Good Level Of Development



## **M** Average Total Points Score



### **PHONICS**

# Year 1: Working At



# Year 2: Working At



#### **KEY STAGE 1**

#### **III** Reading - attaining GDS



## **III** Reading - attaining EXS or better



### **✓** Writing - attaining EXS or better



### Writing - attaining GDS



### • Maths - attaining EXS or better



### • Maths - attaining GDS



### Science - attaining EXS



### ஃ RWM - attaining EXS or better



### ள் RWM - attaining GDS



### ள் Reading, Writing, Maths and Science - attaining EXS



## **KEY STAGE 2**

## **III** Reading - achieved standard



## **III** Reading - high attainers



# **II** Reading - average scaled score



## Writing - achieved standard



### **✓** Writing - high attainers



#### • Maths - achieved standard



# • Maths - high attainers



## • Maths - average scaled score



#### **@** GPS - achieved standard



## **?** GPS - high attainers



## **?** GPS - average scaled score



## ൻ RWM − achieved standard



# $\mathring{\mathbb{A}}$ RWM - high attainers