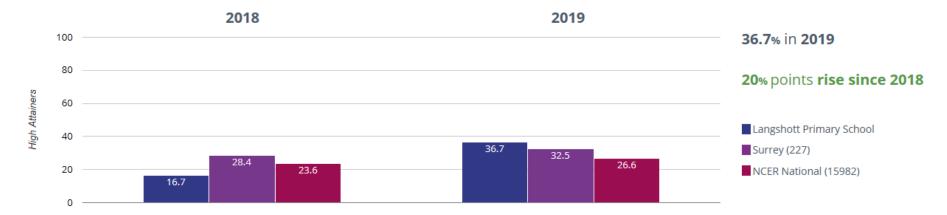

** Average Total Points Score



### **PHONICS**

# Year 1: Working At



# Year 2: Working At



#### **KEY STAGE 1**

#### **III** Reading - attaining GDS



## **III** Reading - attaining EXS or better



### **✓** Writing - attaining EXS or better



### Writing - attaining GDS



### • Maths - attaining EXS or better



### • Maths - attaining GDS



### Science - attaining EXS



### ஃ RWM - attaining EXS or better



### ள் RWM - attaining GDS



### ள் Reading, Writing, Maths and Science - attaining EXS



## **KEY STAGE 2**

## **III** Reading - achieved standard



## **III** Reading - high attainers



# **II** Reading - average scaled score



## Writing - achieved standard



### **✓** Writing - high attainers



#### • Maths - achieved standard



# • Maths - high attainers



## • Maths - average scaled score



#### **@** GPS - achieved standard



## **?** GPS - high attainers



## **?** GPS - average scaled score



## ൻ RWM − achieved standard



# $\mathring{\mathbb{A}}$ RWM - high attainers