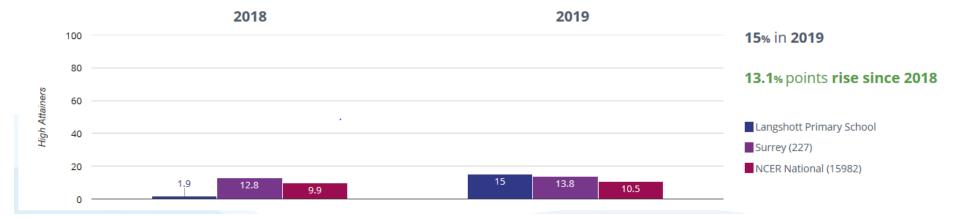

ttaining EXS or better



### Writing - attaining GDS



### • Maths - attaining EXS or better



### • Maths - attaining GDS



### Science - attaining EXS



### ஃ RWM - attaining EXS or better



### ள் RWM - attaining GDS



### ள் Reading, Writing, Maths and Science - attaining EXS



## **KEY STAGE 2**

## **III** Reading - achieved standard



## **III** Reading - high attainers



# **II** Reading - average scaled score



## Writing - achieved standard



### **✓** Writing - high attainers



#### • Maths - achieved standard



# • Maths - high attainers



## • Maths - average scaled score



#### **@** GPS - achieved standard



## **?** GPS - high attainers



## **?** GPS - average scaled score



## ൻ RWM − achieved standard



# $\mathring{\mathbb{A}}$ RWM - high attainers