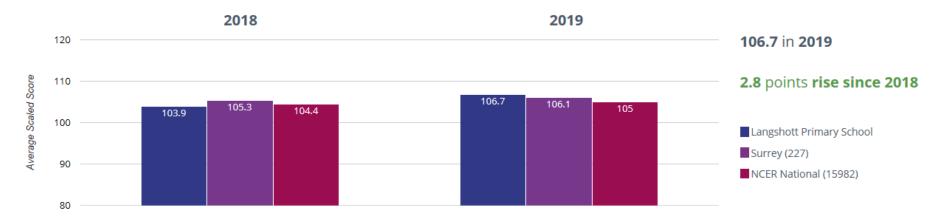

**PHONICS**

# Year 1: Working At



# Year 2: Working At



#### **KEY STAGE 1**

#### **III** Reading - attaining GDS



## **III** Reading - attaining EXS or better



### **✓** Writing - attaining EXS or better



### Writing - attaining GDS



### • Maths - attaining EXS or better



### • Maths - attaining GDS



### Science - attaining EXS



### ஃ RWM - attaining EXS or better



### ள் RWM - attaining GDS



### ள் Reading, Writing, Maths and Science - attaining EXS



## **KEY STAGE 2**

## **III** Reading - achieved standard



## **III** Reading - high attainers



# **II** Reading - average scaled score



## Writing - achieved standard



### **✓** Writing - high attainers



#### • Maths - achieved standard



# • Maths - high attainers



## • Maths - average scaled score



#### **@** GPS - achieved standard



## **?** GPS - high attainers



## **?** GPS - average scaled score



## ൻ RWM − achieved standard



# $\mathring{\mathbb{A}}$ RWM - high attainers