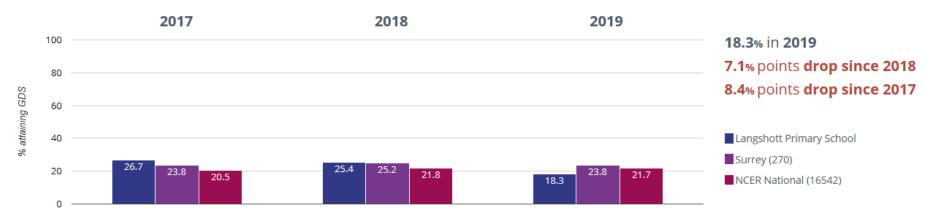

#### 2019 DATA OUTCOMES FROM PERSPECTIVE LITE

#### **EYFS**

### **★** Good Level Of Development



## **M** Average Total Points Score



### **PHONICS**

# Year 1: Working At



# Year 2: Working At



#### **KEY STAGE 1**

#### **III** Reading - attaining GDS



## **III** Reading - attaining EXS or better



### **✓** Writing - attaining EXS or better



### Writing - attaining GDS



### • Maths - attaining EXS or better



### • Maths - attaining GDS



### Science - attaining EXS



### ஃ RWM - attaining EXS or better



### ள் RWM - attaining GDS



### ள் Reading, Writing, Maths and Science - attaining EXS



## **KEY STAGE 2**

## **III** Reading - achieved standard



## **III** Reading - high attainers



# **II** Reading - average scaled score



## Writing - achieved standard



### **✓** Writing - high attainers



#### • Maths - achieved standard



# • Maths - high attainers



## • Maths - average scaled score



#### **@** GPS - achieved standard



## **?** GPS - high attainers



## **?** GPS - average scaled score



## ൻ RWM − achieved standard



# $\mathring{\mathbb{A}}$ RWM - high attainers