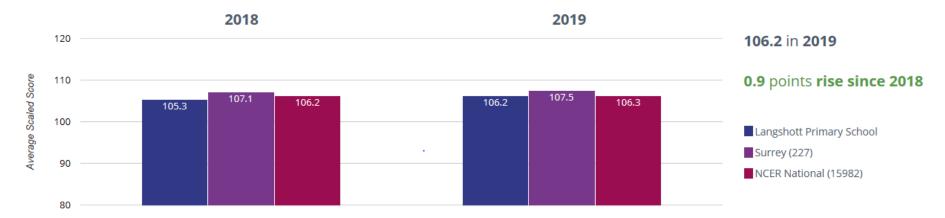

ining GDS



## **III** Reading - attaining EXS or better



### **✓** Writing - attaining EXS or better



### Writing - attaining GDS



### • Maths - attaining EXS or better



### • Maths - attaining GDS



### Science - attaining EXS



### ஃ RWM - attaining EXS or better



### ள் RWM - attaining GDS



### ள் Reading, Writing, Maths and Science - attaining EXS



## **KEY STAGE 2**

## **III** Reading - achieved standard



## **III** Reading - high attainers



# **II** Reading - average scaled score



## Writing - achieved standard



### **✓** Writing - high attainers



#### • Maths - achieved standard



# • Maths - high attainers



## • Maths - average scaled score



#### **@** GPS - achieved standard



## **?** GPS - high attainers



## **?** GPS - average scaled score



## ൻ RWM − achieved standard



# $\mathring{\mathbb{A}}$ RWM - high attainers