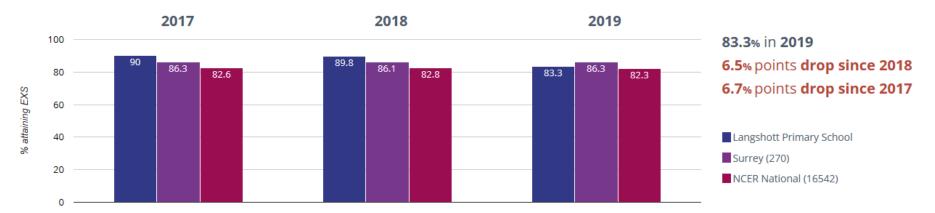

#### 2019 DATA OUTCOMES FROM PERSPECTIVE LITE

#### **EYFS**

### **★** Good Level Of Development



## **M** Average Total Points Score



### **PHONICS**

# Year 1: Working At



# Year 2: Working At



#### **KEY STAGE 1**

#### **III** Reading - attaining GDS



## **III** Reading - attaining EXS or better



### **✓** Writing - attaining EXS or better



### Writing - attaining GDS



### • Maths - attaining EXS or better



### • Maths - attaining GDS



### Science - attaining EXS



### ஃ RWM - attaining EXS or better



### ள் RWM - attaining GDS



### ள் Reading, Writing, Maths and Science - attaining EXS



## **KEY STAGE 2**

## **III** Reading - achieved standard



## **III** Reading - high attainers



# **II** Reading - average scaled score



## Writing - achieved standard



### **✓** Writing - high attainers



#### • Maths - achieved standard



# • Maths - high attainers



## • Maths - average scaled score



#### **@** GPS - achieved standard



## **?** GPS - high attainers



## **?** GPS - average scaled score



## ൻ RWM − achieved standard



# $\mathring{\mathbb{A}}$ RWM - high attainers