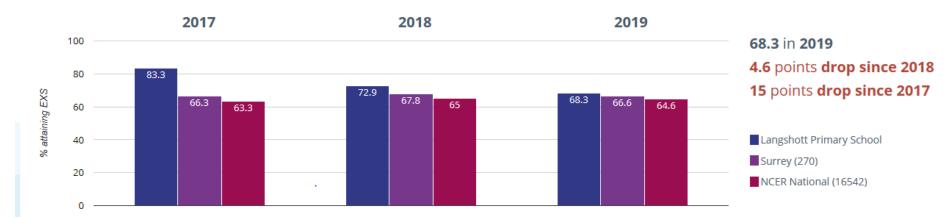

#### 2019 DATA OUTCOMES FROM PERSPECTIVE LITE

#### **EYFS**

### **★** Good Level Of Development



## **M** Average Total Points Score



### **PHONICS**

# Year 1: Working At



# Year 2: Working At



#### **KEY STAGE 1**

#### **III** Reading - attaining GDS



## **III** Reading - attaining EXS or better



### **✓** Writing - attaining EXS or better



### Writing - attaining GDS



### • Maths - attaining EXS or better



### • Maths - attaining GDS



### Science - attaining EXS



### ஃ RWM - attaining EXS or better



### ள் RWM - attaining GDS



### ள் Reading, Writing, Maths and Science - attaining EXS



## **KEY STAGE 2**

## **III** Reading - achieved standard



## **III** Reading - high attainers



# **II** Reading - average scaled score



## Writing - achieved standard



### **✓** Writing - high attainers



#### • Maths - achieved standard



# • Maths - high attainers



## • Maths - average scaled score



#### **@** GPS - achieved standard



## **?** GPS - high attainers



## **?** GPS - average scaled score



## ൻ RWM − achieved standard



# $\mathring{\mathbb{A}}$ RWM - high attainers