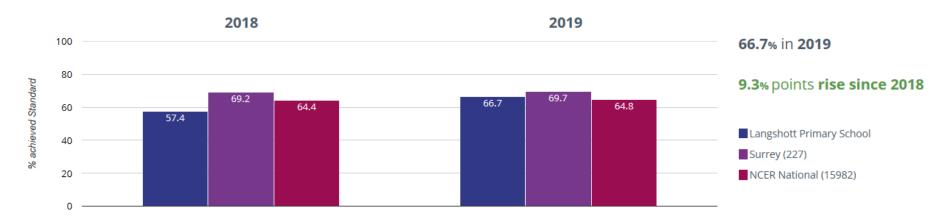

- attaining EXS or better



### **✓** Writing - attaining EXS or better



### Writing - attaining GDS



### • Maths - attaining EXS or better



### • Maths - attaining GDS



### Science - attaining EXS



### ஃ RWM - attaining EXS or better



### ள் RWM - attaining GDS



### ள் Reading, Writing, Maths and Science - attaining EXS



## **KEY STAGE 2**

## **III** Reading - achieved standard



## **III** Reading - high attainers



# **II** Reading - average scaled score



## Writing - achieved standard



### **✓** Writing - high attainers



#### • Maths - achieved standard



# • Maths - high attainers



## • Maths - average scaled score



#### **@** GPS - achieved standard



## **?** GPS - high attainers



## **?** GPS - average scaled score



## ൻ RWM − achieved standard



# $\mathring{\mathbb{A}}$ RWM - high attainers