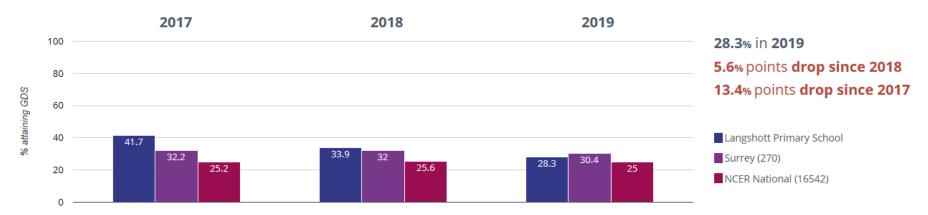

#### 2019 DATA OUTCOMES FROM PERSPECTIVE LITE

#### **EYFS**

### **★** Good Level Of Development



## **M** Average Total Points Score



### **PHONICS**

# Year 1: Working At



# Year 2: Working At



#### **KEY STAGE 1**

#### **III** Reading - attaining GDS



## **III** Reading - attaining EXS or better



### **✓** Writing - attaining EXS or better



### Writing - attaining GDS



### • Maths - attaining EXS or better



### • Maths - attaining GDS



### Science - attaining EXS



### ஃ RWM - attaining EXS or better



### ள் RWM - attaining GDS



### ள் Reading, Writing, Maths and Science - attaining EXS



## **KEY STAGE 2**

## **III** Reading - achieved standard



## **III** Reading - high attainers



# **II** Reading - average scaled score



## Writing - achieved standard



### **✓** Writing - high attainers



#### • Maths - achieved standard



# • Maths - high attainers



## • Maths - average scaled score



#### **@** GPS - achieved standard



## **?** GPS - high attainers



## **?** GPS - average scaled score



## ൻ RWM