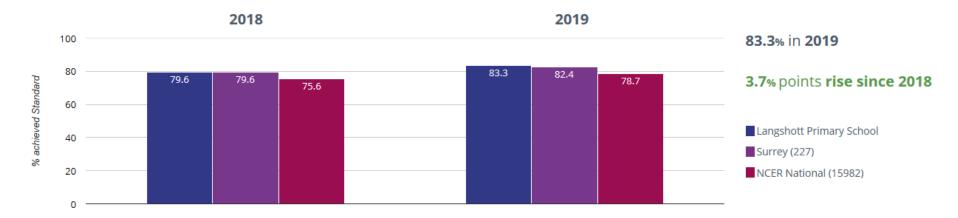

Level Of Development



## **M** Average Total Points Score



### **PHONICS**

# Year 1: Working At



# Year 2: Working At



#### **KEY STAGE 1**

#### **III** Reading - attaining GDS



## **III** Reading - attaining EXS or better



### **✓** Writing - attaining EXS or better



### Writing - attaining GDS



### • Maths - attaining EXS or better



### • Maths - attaining GDS



### Science - attaining EXS



### ஃ RWM - attaining EXS or better



### ள் RWM - attaining GDS



### ள் Reading, Writing, Maths and Science - attaining EXS



## **KEY STAGE 2**

## **III** Reading - achieved standard



## **III** Reading - high attainers



# **II** Reading - average scaled score



## Writing - achieved standard



### **✓** Writing - high attainers



#### • Maths - achieved standard



# • Maths - high attainers



## • Maths - average scaled score



#### **@** GPS - achieved standard



## **?** GPS - high attainers



## **?** GPS - average scaled score



## ൻ RWM − achieved standard



# $\mathring{\mathbb{A}}$ RWM - high attainers