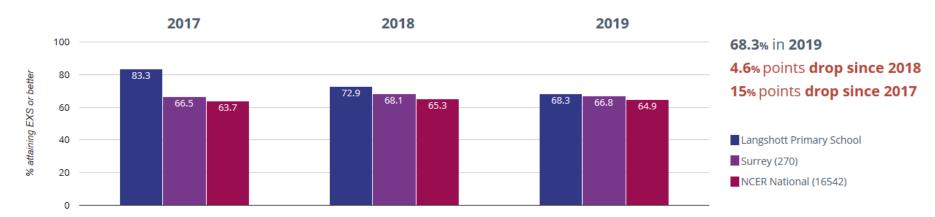

#### 2019 DATA OUTCOMES FROM PERSPECTIVE LITE

#### **EYFS**

### **★** Good Level Of Development



## **M** Average Total Points Score



### **PHONICS**

# Year 1: Working At



# Year 2: Working At



#### **KEY STAGE 1**

#### **III** Reading - attaining GDS



## **III** Reading - attaining EXS or better



### **✓** Writing - attaining EXS or better



### Writing - attaining GDS



### • Maths - attaining EXS or better



### • Maths - attaining GDS



### Science - attaining EXS



### ஃ RWM - attaining EXS or better



### ள் RWM - attaining GDS



### ள் Reading, Writing, Maths and Science - attaining EXS



## **KEY STAGE 2**

## **III** Reading - achieved standard



## **III** Reading - high attainers



# **II** Reading - average scaled score



## Writing - achieved standard



### **✓** Writing - high attainers



#### • Maths - achieved standard



# • Maths - high attainers



## • Maths - average scaled score



#### **@** GPS - achieved standard



## **?** GPS - high attainers



## **?** GPS - average scaled score



## ൻ RWM − achieved standard



# $\mathring{\mathbb{A}}$ RWM - high attainers