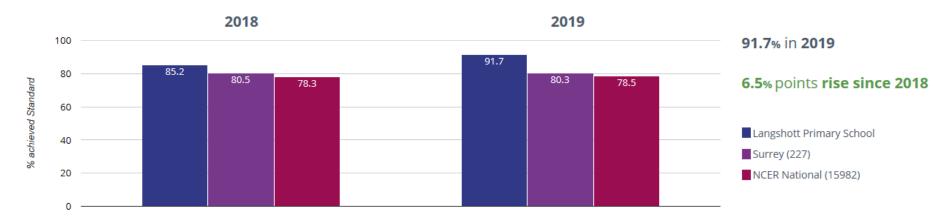

# 2019 DATA OUTCOMES FROM PERSPECTIVE LITE

#### **EYFS**

### **★** Good Level Of Development



## **M** Average Total Points Score



### **PHONICS**

# Year 1: Working At



# Year 2: Working At



#### **KEY STAGE 1**

#### **III** Reading - attaining GDS



## **III** Reading - attaining EXS or better



### **✓** Writing - attaining EXS or better



### Writing - attaining GDS



### • Maths - attaining EXS or better



### • Maths - attaining GDS



### Science - attaining EXS



### ஃ RWM - attaining EXS or better



### ள் RWM - attaining GDS



### ள் Reading, Writing, Maths and Science - attaining EXS



## **KEY STAGE 2**

## **III** Reading - achieved standard



## **III** Reading - high attainers



# **II** Reading - average scaled score



## Writing - achieved standard



### **✓** Writing - high attainers



#### • Maths - achieved standard



# • Maths - high attainers



## • Maths - average scaled score



#### **@** GPS - achieved standard



## **?** GPS - high attainers



## **?** GPS - average scaled score



## ൻ RWM − achieved standard



# $\mathring{\mathbb{A}}$ RWM - high attainers