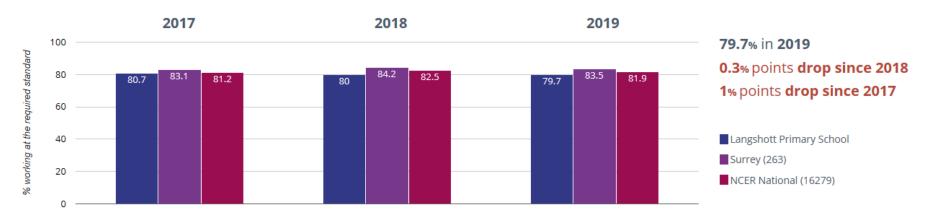

#### 2019 DATA OUTCOMES FROM PERSPECTIVE LITE

#### **EYFS**

### **★** Good Level Of Development



## **M** Average Total Points Score



### **PHONICS**

# Year 1: Working At



# Year 2: Working At



#### **KEY STAGE 1**

#### **III** Reading - attaining GDS



## **III** Reading - attaining EXS or better



### **✓** Writing - attaining EXS or better



### Writing - attaining GDS



### • Maths - attaining EXS or better



### • Maths - attaining GDS



### Science - attaining EXS



### ஃ RWM - attaining EXS or better



### ள் RWM - attaining GDS



### ள் Reading, Writing, Maths and Science - attaining EXS



## **KEY STAGE 2**

## **III** Reading - achieved standard



## **III** Reading - high attainers



# **II** Reading - average scaled score



## Writing - achieved standard



### **✓** Writing - high attainers



#### • Maths - achieved standard



# • Maths - high attainers



## • Maths - average scaled score



#### **@** GPS - achieved standar