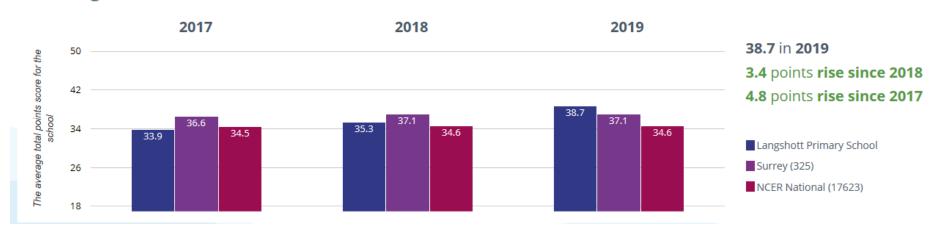

#### 2019 DATA OUTCOMES FROM PERSPECTIVE LITE

#### **EYFS**

### **★** Good Level Of Development



## **M** Average Total Points Score



### **PHONICS**

# Year 1: Working At



# Year 2: Working At



#### **KEY STAGE 1**

#### **III** Reading - attaining GDS



## **III** Reading - attaining EXS or better



### **✓** Writing - attaining EXS or better



### Writing - attaining GDS



### • Maths - attaining EXS or better



### • Maths - attaining GDS



### Science - attaining EXS



### ஃ RWM - attaining EXS or better



### ள் RWM - attaining GDS



### ள் Reading, Writing, Maths and Science - attaining EXS



## **KEY STAGE 2**

## **III** Reading - achieved standard



## **III** Reading - high attainers



# **II** Reading - average scaled score



## Writing - achieved standard



### **✓** Writing - high attainers



#### • Maths - achieved standard



# • Maths - high attainers



## • Maths - average scaled s