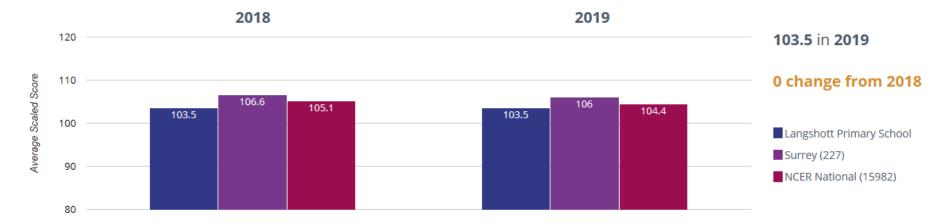

#### 2019 DATA OUTCOMES FROM PERSPECTIVE LITE

#### **EYFS**

### **★** Good Level Of Development



## **M** Average Total Points Score



### **PHONICS**

# Year 1: Working At



# Year 2: Working At



#### **KEY STAGE 1**

#### **III** Reading - attaining GDS



## **III** Reading - attaining EXS or better



### **✓** Writing - attaining EXS or better



### Writing - attaining GDS



### • Maths - attaining EXS or better



### • Maths - attaining GDS



### Science - attaining EXS



### ஃ RWM - attaining EXS or better



### ள் RWM - attaining GDS



### ள் Reading, Writing, Maths and Science - attaining EXS



## **KEY STAGE 2**

## **III** Reading - achieved standard



## **III** Reading - high attainers



# **II** Reading - average scaled score



## Writing - achieved standard



### **✓** Writing - high attainers



#### • Maths - achieved standard



# • Maths - high attainers



## • Maths - average scaled score



#### **@** GPS - achieved standard



## **?** GPS - high attainers



## **?** GPS - average scaled score



## ൻ RWM − achieved standard



# $\mathring{\mathbb{A}}$ RWM - high attainers