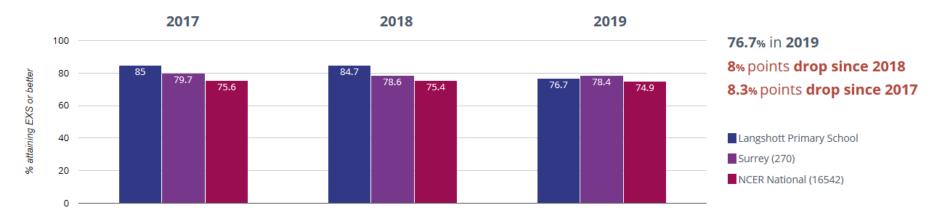

#### 2019 DATA OUTCOMES FROM PERSPECTIVE LITE

#### **EYFS**

### **★** Good Level Of Development



## **M** Average Total Points Score



### **PHONICS**

# Year 1: Working At



# Year 2: Working At



#### **KEY STAGE 1**

#### **III** Reading - attaining GDS



## **III** Reading - attaining EXS or better



### **✓** Writing - attaining EXS or better



### Writing - attaining GDS



### • Maths - attaining EXS or better



### • Maths - attaining GDS



### Science - attaining EXS



### ஃ RWM - attaining EXS or better



### ள் RWM - attaining GDS



### ள் Reading, Writing, Maths and Science - attaining EXS



## **KEY STAGE 2**

## **III** Reading - achieved standard



## **III** Reading - high attainers



# **II** Reading - average scaled score



## Writing - achieved standard



### **✓** Writing - high attainers



#### • Maths - achieved standard



# • Maths - high attainers



## • Maths - average scaled score



#### **@** GPS - achieved standard



## **?** GPS - high attainers



## **?** GPS - average scaled score



## ൻ RWM − achieved standard



# $\mathring{\mathbb{A}}$