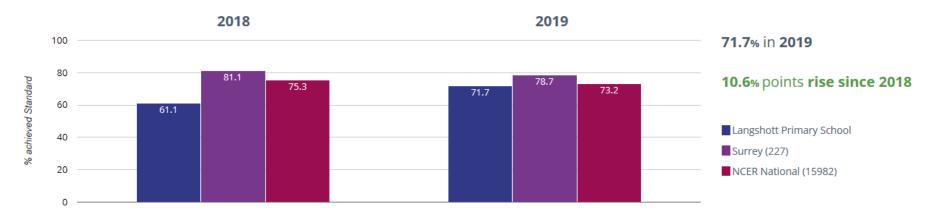

#### 2019 DATA OUTCOMES FROM PERSPECTIVE LITE

#### **EYFS**

### **★** Good Level Of Development



## **M** Average Total Points Score



### **PHONICS**

# Year 1: Working At



# Year 2: Working At



#### **KEY STAGE 1**

#### **III** Reading - attaining GDS



## **III** Reading - attaining EXS or better



### **✓** Writing - attaining EXS or better



### Writing - attaining GDS



### • Maths - attaining EXS or better



### • Maths - attaining GDS



### Science - attaining EXS



### ஃ RWM - attaining EXS or better



### ள் RWM - attaining GDS



### ள் Reading, Writing, Maths and Science - attaining EXS



## **KEY STAGE 2**

## **III** Reading - achieved standard



## **III** Reading - high attainers



# **II** Reading - average scaled score



## Writing - achieved standard



### **✓** Writing - high attainers



#### • Maths - achieved standard



# • Maths - high attainers



## • Maths - average scaled score



#### **@** GPS - achieved standard



## **?** GPS - high attainers



## **?** GPS - average scaled score



## ൻ RWM − achieved standard



# $\mathring{\mathbb{A}}$ RWM - high attainers