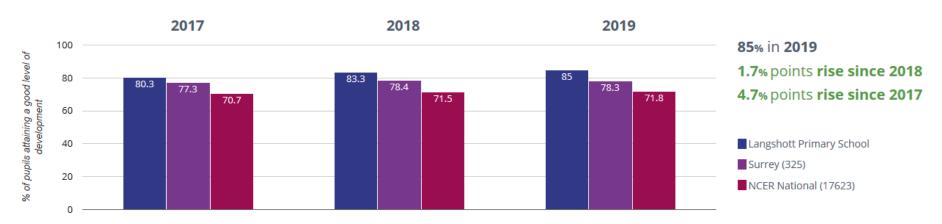

#### 2019 DATA OUTCOMES FROM PERSPECTIVE LITE

#### **EYFS**

### **★** Good Level Of Development



## **M** Average Total Points Score



### **PHONICS**

# Year 1: Working At



# Year 2: Working At



#### **KEY STAGE 1**

#### **III** Reading - attaining GDS



## **III** Reading - attaining EXS or better



### **✓** Writing - attaining EXS or better



### Writing - attaining GDS



### • Maths - attaining EXS or better



### • Maths - attaining GDS



### Science - attaining EXS



### ஃ RWM - attaining EXS or better



### ள் RWM - attaining GDS



### ள் Reading, Writing, Maths and Science - attaining EXS



## **KEY STAGE 2**

## **III** Reading - achieved standard



## **III** Reading - high attainers



# **II** Reading - average scaled score



## Writing - achieved standard



### **✓** Writing - high attainers



#### • Maths - achieved standard



# • Maths - high att