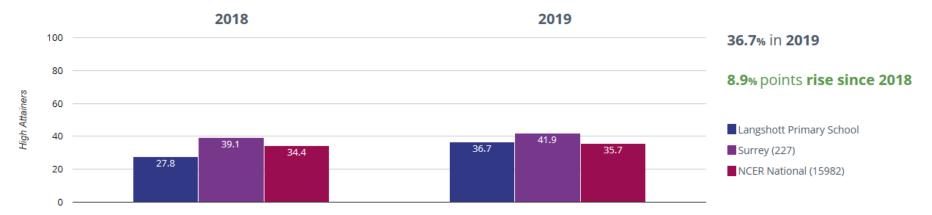

STAGE 1**

#### **III** Reading - attaining GDS



## **III** Reading - attaining EXS or better



### **✓** Writing - attaining EXS or better



### Writing - attaining GDS



### • Maths - attaining EXS or better



### • Maths - attaining GDS



### Science - attaining EXS



### ஃ RWM - attaining EXS or better



### ள் RWM - attaining GDS



### ள் Reading, Writing, Maths and Science - attaining EXS



## **KEY STAGE 2**

## **III** Reading - achieved standard



## **III** Reading - high attainers



# **II** Reading - average scaled score



## Writing - achieved standard



### **✓** Writing - high attainers



#### • Maths - achieved standard



# • Maths - high attainers



## • Maths - average scaled score



#### **@** GPS - achieved standard



## **?** GPS - high attainers



## **?** GPS - average scaled score



## ൻ RWM − achieved standard



# $\mathring{\mathbb{A}}$ RWM - high attainers