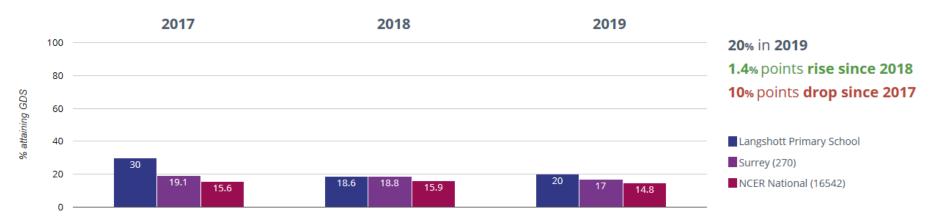

#### 2019 DATA OUTCOMES FROM PERSPECTIVE LITE

#### **EYFS**

### **★** Good Level Of Development



## **M** Average Total Points Score



### **PHONICS**

# Year 1: Working At



# Year 2: Working At



#### **KEY STAGE 1**

#### **III** Reading - attaining GDS



## **III** Reading - attaining EXS or better



### **✓** Writing - attaining EXS or better



### Writing - attaining GDS



### • Maths - attaining EXS or better



### • Maths - attaining GDS



### Science - attaining EXS



### ஃ RWM - attaining EXS or better



### ள் RWM - attaining GDS



### ள் Reading, Writing, Maths and Science - attaining EXS



## **KEY STAGE 2**

## **III** Reading - achieved standard



## **III** Reading - high attainers



# **II** Reading - average scaled score



## Writing - achieved standard



### **✓** Writing - high attainers



#### • Maths - achieved standard



# • Maths - high attainers



## • Maths - average scaled score



#### **@** GPS - achieved standard



## **?** GPS - high attainers



## **?** GPS - average scaled score



## ൻ RWM − achieved standard



# $\mathring{\mathbb{A}}$ RWM - high attainers