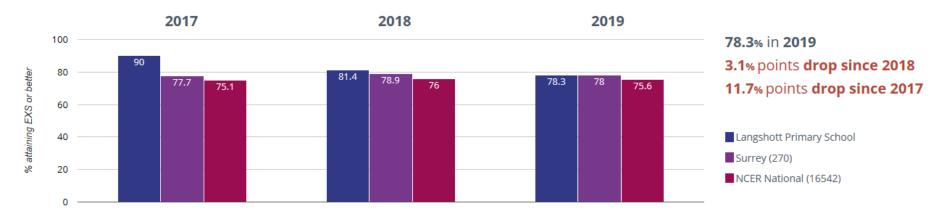

#### 2019 DATA OUTCOMES FROM PERSPECTIVE LITE

#### **EYFS**

### **★** Good Level Of Development



## **M** Average Total Points Score



### **PHONICS**

# Year 1: Working At



# Year 2: Working At



#### **KEY STAGE 1**

#### **III** Reading - attaining GDS



## **III** Reading - attaining EXS or better



### **✓** Writing - attaining EXS or better



### Writing - attaining GDS



### • Maths - attaining EXS or better



### • Maths - attaining GDS



### Science - attaining EXS



### ஃ RWM - attaining EXS or better



### ள் RWM - attaining GDS



### ள் Reading, Writing, Maths and Science - attaining EXS



## **KEY STAGE 2**

## **III** Reading - achieved standard



## **III** Reading - high attainers



# **II** Reading - average scaled score



## Writing - achieved standard



### **✓** Writing - high attainers



#### • Maths - achieved standard



# • Maths - high attainers



## • Maths - average scaled score



#### **@** GPS - achieved standard



## **?** GPS - high attainers



## **?** GPS - average scaled score



## ൻ RWM − achieved standard



# $\mathring{\mathbb{A}}$ RWM - high attainers