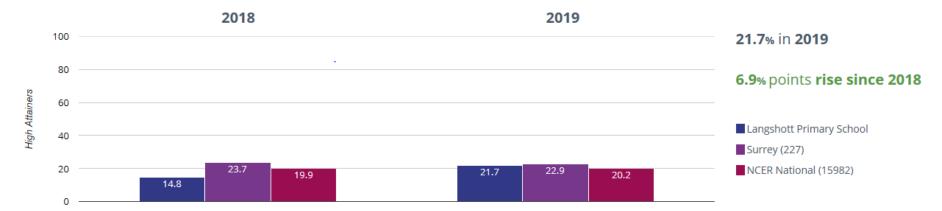

LITE

#### **EYFS**

### **★** Good Level Of Development



## **M** Average Total Points Score



### **PHONICS**

# Year 1: Working At



# Year 2: Working At



#### **KEY STAGE 1**

#### **III** Reading - attaining GDS



## **III** Reading - attaining EXS or better



### **✓** Writing - attaining EXS or better



### Writing - attaining GDS



### • Maths - attaining EXS or better



### • Maths - attaining GDS



### Science - attaining EXS



### ஃ RWM - attaining EXS or better



### ள் RWM - attaining GDS



### ள் Reading, Writing, Maths and Science - attaining EXS



## **KEY STAGE 2**

## **III** Reading - achieved standard



## **III** Reading - high attainers



# **II** Reading - average scaled score



## Writing - achieved standard



### **✓** Writing - high attainers



#### • Maths - achieved standard



# • Maths - high attainers



## • Maths - average scaled score



#### **@** GPS - achieved standard



## **?** GPS - high attainers



## **?** GPS - average scaled score



## ൻ RWM − achieved standard



# $\mathring{\mathbb{A}}$ RWM - high attainers