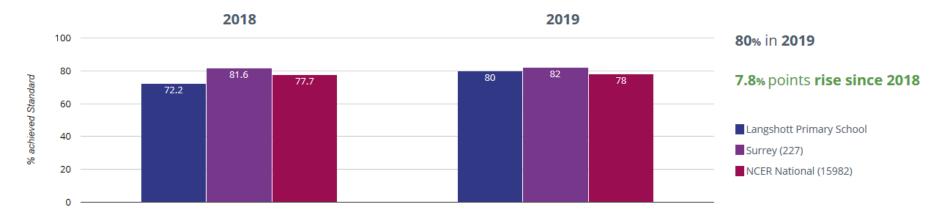

Year 2: Working At



#### **KEY STAGE 1**

#### **III** Reading - attaining GDS



## **III** Reading - attaining EXS or better



### **✓** Writing - attaining EXS or better



### Writing - attaining GDS



### • Maths - attaining EXS or better



### • Maths - attaining GDS



### Science - attaining EXS



### ஃ RWM - attaining EXS or better



### ள் RWM - attaining GDS



### ள் Reading, Writing, Maths and Science - attaining EXS



## **KEY STAGE 2**

## **III** Reading - achieved standard



## **III** Reading - high attainers



# **II** Reading - average scaled score



## Writing - achieved standard



### **✓** Writing - high attainers



#### • Maths - achieved standard



# • Maths - high attainers



## • Maths - average scaled score



#### **@** GPS - achieved standard



## **?** GPS - high attainers



## **?** GPS - average scaled score



## ൻ RWM − achieved standard



# $\mathring{\mathbb{A}}$ RWM - high attainers